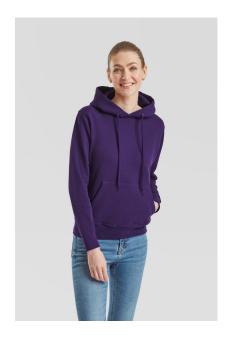

## **LADIES CLASSIC HOODED SWEAT**

062038

#### Material/Weight **Packing**

80% cotton, 20% polyester\*, \*HD, RX, R6, VF, VH 60% cotton, 40% polyester, White & H/Grey -260g/m<sup>2</sup>, Colour - 280g/m<sup>2</sup>

24

- Double fabric hood
- Self-coloured flat draw cord
- Shaped side seams for a feminine fit
- Front kangaroo pocket
- Waist and cuff in cotton/LYCRA® rib