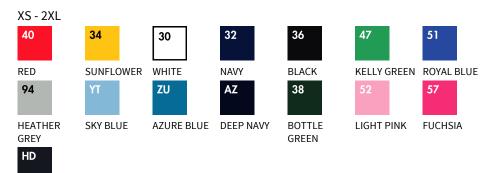

#### Material/Weight **Packing**

80% cotton, 20% polyester\*, \*HD, RX, R6, VF, VH 60% cotton, 40% polyester, White & H/Grey -260g/m<sup>2</sup>, Colour - 280g/m<sup>2</sup>

24

- Double fabric hood
- Self-coloured flat draw cord
- Shaped side seams for a feminine fit
- Front kangaroo pocket
- Waist and cuff in cotton/LYCRA® rib